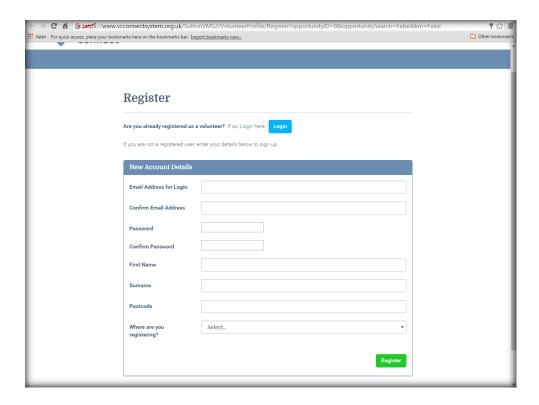

To register on Volunteer Connect, click the link <u>register with our Volunteer Connect</u> <u>database</u>

The Screen below will come up. Start filling the details such as Email Address, password, First Name, Surname, Postcode. 'Where are you registering' has a drop down list, choose the suitable from the list and click 'Register'