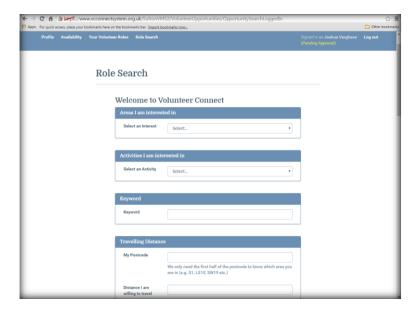

When you click 'Role Search' (last tab after registering), you will be taken to the page below with all our opportunities at the bottom.

There are around 100+ opportunities listed underneath the above page. You can use the search boxes above to bring up selections.

Once specified the selection click the' Search' button at the bottom. We advise only select 1 criterion for a search as it has only 100+ opportunities at present.

'Advanced Search' from the above screen will give you more criteria to search on, especially 'Age Criterion' which is useful for searching opportunities for young people under 18 years.