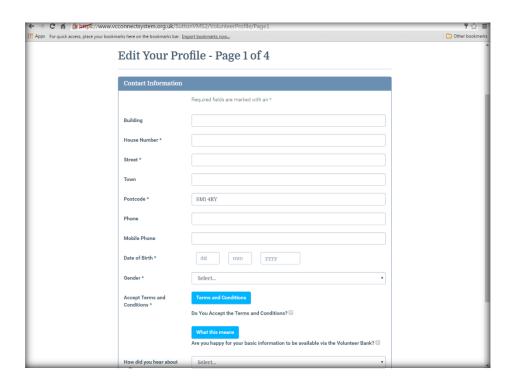

When you click the 'register' button on the above screen, it will take you to the page below. Fill the page with the details asked, tick the 'Accept Terms and Conditions'. You can read 'Terms and conditions' by clicking the button. click the Close(X) button at the top and not the back button to come back to previous page.

Tick the 'Are you happy for your basic information to be available via Volunteer Bank' if you are happy to pass it to Organisations on our system. You can see an explanation by clicking the 'What this means' button.

How did you hear about it has a small drop down list you can choose.

Then click 'Next' button at the end of the above page and it will take you to further pages where you fill in various details with a 'Next' button at the end and you will come to the page below where you can 'Role Search'.