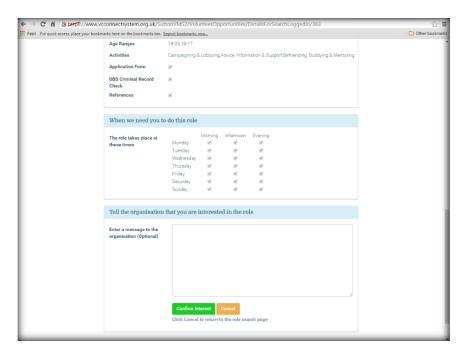

'Reset' button on the above screen should be used to refresh searches.

Once you found the role that you are interested, click 'Details and Contact' button to see role details. The end of the role details, there is message box, where you can type a message and click 'Confirm Interest' to express your interest to the Organisation where the role belongs. See below.