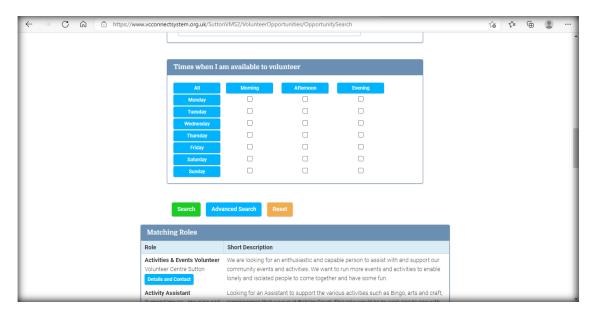

Once specified the selection click the' Search' button at the bottom. We advise only select 1 criterion for a search as it has only 100+ opportunities at present.

'Advanced Search' from the above screen will give you more criteria to search on, especially 'Age Criterion' which is useful for searching opportunities for young people under 18 years.

'Reset' button on the above screen should be used to refresh searches.

Once you found the role that you are interested, click 'Details and Contact' button to see role details. The end of the role details, there is message box, where you can type a message and click 'Confirm Interest' to express your interest to the Organisation where the role belongs. See below.